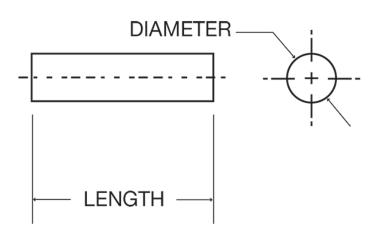

## **Specifications**

| Model            | SP-19             |
|------------------|-------------------|
| Outside Diameter | .0603/.0607"      |
| Length           | .1528/.1575"      |
| Material         | Polished/Ruby Rod |